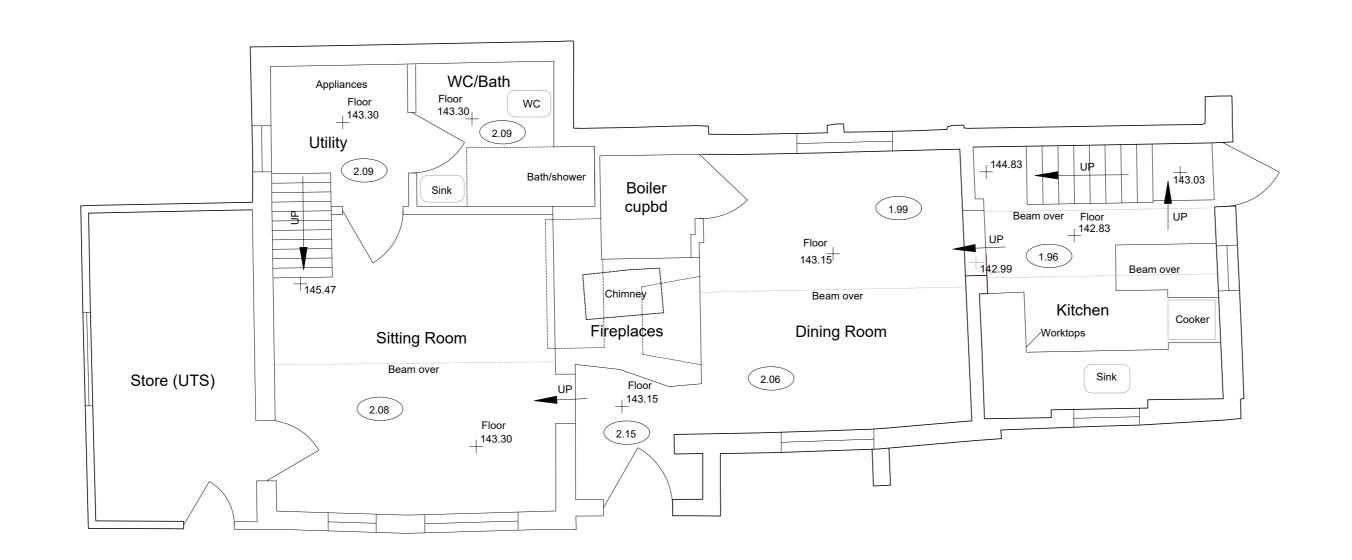

## GROUND FLOOR PLAN

2.06 Floor to ceiling heights

UTS = Unable to survey

Floor levels and floor to ceiling heights are where sampled, and may vary

| Rev | Da |
|-----|----|

| Rev Date                                                                                                                                                     |             |                         |
|--------------------------------------------------------------------------------------------------------------------------------------------------------------|-------------|-------------------------|
| Trigon Survey & Investigation Ltd Basingstoke, Hants, RG24 7AS Tel. 01256 352794 Mob.07864 269005 email: admin@trigonsurvey.co.uk Web:www.trigonsurvey.co.uk | Drg. No:    | 21/448-03               |
|                                                                                                                                                              | Date:       | 14/06/21                |
|                                                                                                                                                              | Scale:      | Scale 1 to 50 @ A1 size |
|                                                                                                                                                              | Sheet:      | 1 of 1                  |
| MBS SURVEY- BUILDING FLOOR<br>PLANS                                                                                                                          | Surveyed:   | V.Snook                 |
|                                                                                                                                                              | Drawn:      | V.Snook                 |
|                                                                                                                                                              | Checked:    | V.Snook                 |
| Client:                                                                                                                                                      | Sheet size: | A1                      |