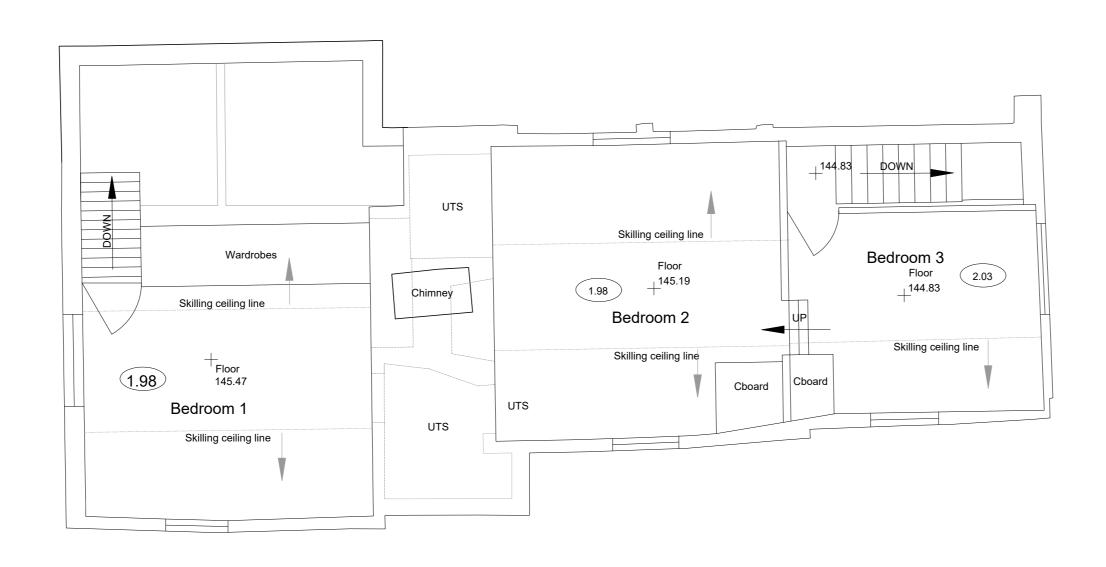

## FIRST FLOOR PLAN



## GROUND FLOOR PLAN





2.06 Floor to ceiling heights

UTS = Unable to survey

Floor levels and floor to ceiling heights are where sampled, and may vary



| Rev | Da |
|-----|----|

| Rev Date                                                                                                                                                     |             |                         |
|--------------------------------------------------------------------------------------------------------------------------------------------------------------|-------------|-------------------------|
| Trigon Survey & Investigation Ltd Basingstoke, Hants, RG24 7AS Tel. 01256 352794 Mob.07864 269005 email: admin@trigonsurvey.co.uk Web:www.trigonsurvey.co.uk | Drg. No:    | 21/448-03